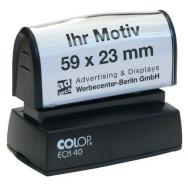

**Example** 

FÜR IHRE AKTEN
Bitte aufbewahren

**EOS 30** 

51 x 18 mm

18<sub>mm</sub>

51 mm

Geigenbauer Loprecht

**EOS 40** 

59 x 23 mm

23 mm

59 mm