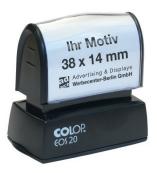

#### How to create your print file

Please create the data in the ordered size without trim or cropmarks. Feel free to use the whole space. Safety space is already included.

**EOS 20** 

38 x 14 mm

14 mm

38 mm