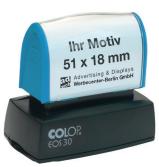

**Example** 

FÜR IHRE AKTEN
Bitte aufbewahren

**EOS 30** 

51 x 18 mm

18<sub>mm</sub>

51 mm

Geigenbauer Loprecht

**EOS 40** 